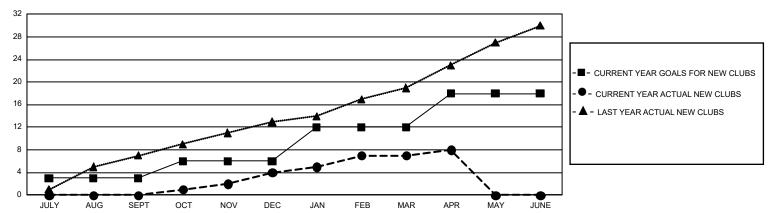

## GMT Constitutional Area 8, Group D

**GMT**: OPEN

REPORT DOES NOT INCLUDE CLUBS IN UNDISTRICTED AREAS.

| Clubs                 |               |           |               | Members               |                        |                         |                                                    |  |
|-----------------------|---------------|-----------|---------------|-----------------------|------------------------|-------------------------|----------------------------------------------------|--|
| RESULTS FOR 2019-2020 |               |           |               | RESULTS FOR 2019-2020 |                        |                         |                                                    |  |
| QUARTER               | NEW CLUB GOAL | NEW CLUBS | DROPPED CLUBS | QUARTER MEMI          | BER GROWTH NET<br>GOAL | MEMBER GROWTH<br>ACTUAL | DROPPED<br>MEMBERS ACTUAL<br>(including transfers) |  |
| JULY/AUG/SEPT         | 9             | 0         | 2             | JULY/AUG/SEPT         | 150                    | 117                     | 149                                                |  |
| OCT/NOV/DEC           | 9             | 4         | 7             | OCT/NOV/DEC           | 261                    | 238                     | 450                                                |  |
| JAN/FEB/MAR           | 18            | 3         | 1             | JAN/FEB/MAR           | 315                    | 355                     | 175                                                |  |
| APR/MAY/JUNE          | 18            | 1         | 0             | APR/MAY/JUNE          | 270                    | 75                      | 27                                                 |  |

## GOALS AND ACTUAL NEW CLUBS CUMULATIVE