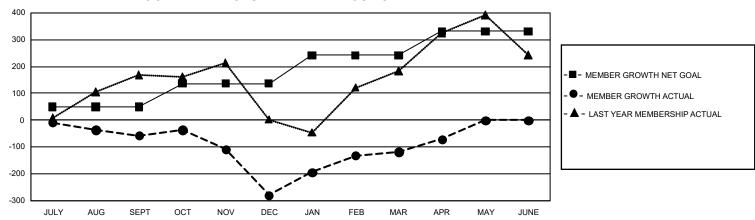

## GMT Constitutional Area 8, Group D

**GMT**: OPEN

REPORT DOES NOT INCLUDE CLUBS IN UNDISTRICTED AREAS.

| Clubs                 |               |           |               | Members               |                        |                         |                                                    |  |
|-----------------------|---------------|-----------|---------------|-----------------------|------------------------|-------------------------|----------------------------------------------------|--|
| RESULTS FOR 2019-2020 |               |           |               | RESULTS FOR 2019-2020 |                        |                         |                                                    |  |
| QUARTER               | NEW CLUB GOAL | NEW CLUBS | DROPPED CLUBS | QUARTER MEMI          | BER GROWTH NET<br>GOAL | MEMBER GROWTH<br>ACTUAL | DROPPED<br>MEMBERS ACTUAL<br>(including transfers) |  |
| JULY/AUG/SEPT         | 9             | 0         | 2             | JULY/AUG/SEPT         | 150                    | 117                     | 149                                                |  |
| OCT/NOV/DEC           | 9             | 4         | 7             | OCT/NOV/DEC           | 261                    | 238                     | 450                                                |  |
| JAN/FEB/MAR           | 18            | 3         | 1             | JAN/FEB/MAR           | 315                    | 355                     | 175                                                |  |
| APR/MAY/JUNE          | 18            | 1         | 0             | APR/MAY/JUNE          | 270                    | 75                      | 27                                                 |  |

## GOALS AND ACTUAL MEMBERS CUMULATIVE

| DROPPED CLUBS: 10  |     | 90 CLUBS OF 197 ADDED 1 OR MORE | GENDER DISTRIBUTION             |                |     |
|--------------------|-----|---------------------------------|---------------------------------|----------------|-----|
|                    |     | NEW MEMBERS                     | MALE                            | 1,773 (41.43%) |     |
|                    |     |                                 | FEMALE                          | 2,507 (58.57%) |     |
| DROPPED MEMBERS    |     |                                 |                                 |                |     |
| DECEASED           | 10  | CLICK HERE FOR CUMULATIVE       | TOTAL FAMILY UNIT MEMBERS       |                | 653 |
| CLUB CANCELLED 140 |     | MEMBERSHIP DATA                 |                                 |                |     |
| OTHER              | 649 |                                 | FAMILY MEMBERS PAYING HALF DUES |                | 389 |
| TOTAL              | 799 |                                 |                                 |                |     |